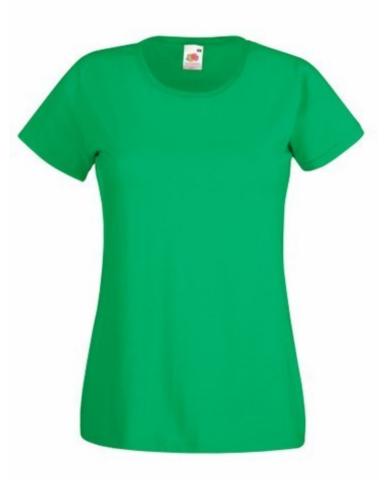

# FRUIT OF THE LOOM, VALUEWEIGHT, WOMEN'S COTTON T-SHIRT, KELLY GREEN, S

# **Basic informations**

Size: M Length: 48.5 Width: 37.5 Height: 30 Size: M Color: Kelly Green

## Specification

Fruit of the Loom, Valueweight, women's cotton T-shirt, Kelly green, S. Women's T-shirt, 100% cotton composition, 165gm / m2 cotton, branded T-shirt, modern cut, lightweight collar, slightly waisted. Branding: DTG, screen printing, flex, flock